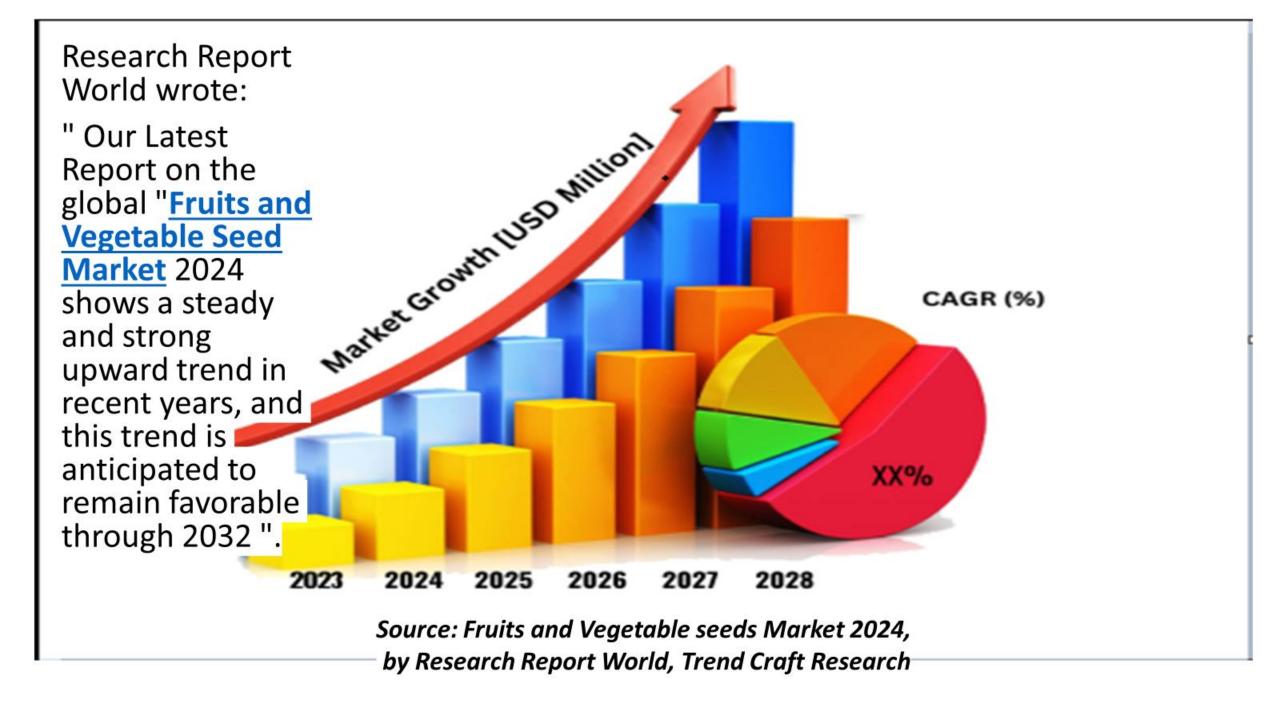

The global **vegetable** seeds market is expected to grow to over USD 14.5 billion **by 2028**, with a compound annual growth rate (CAGR) of roughly 10.35% between 2022 and 2028.

Source: Vegetable Seeds Market Size, Share, Growth, and Forecast Report 2030, by Rohid Patil, LinkedIN

Source: Fruits and Vegetable seeds Market 2024,

by Research Report World, Trend Craft Research

- Production of vegetable seedlings is increasing trend.
- Consumer's interest in sustainable grown seedlings of vegetables is growing. They are particularly demanded by home gardeners, who are increasingly turning to domestic growing of vegetables.
- The sustainable cultivation (on classic way) usually means more manual work, more seedling collapses due to nonresistance.
- This way of production of vegetable seedlings is often under the question, because of seedlings low resistance to the plants diseases and plants pest.