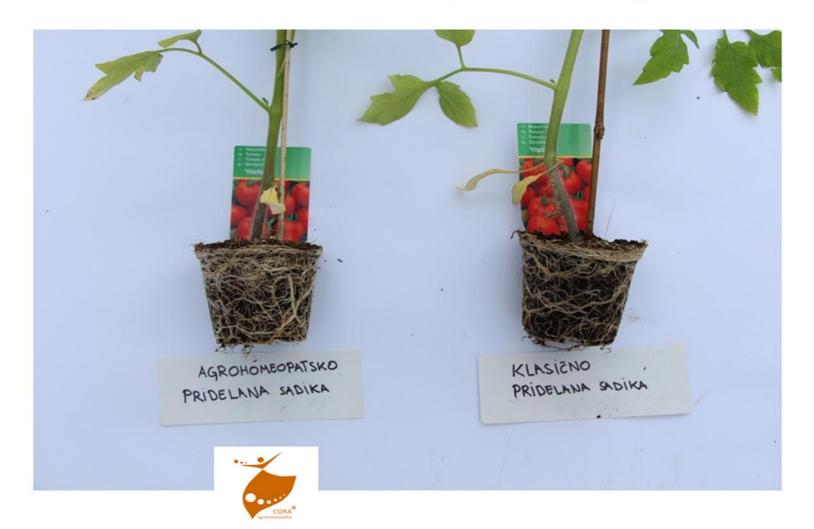

### Grown tomato seedling (variety vitella), difference on developed root system