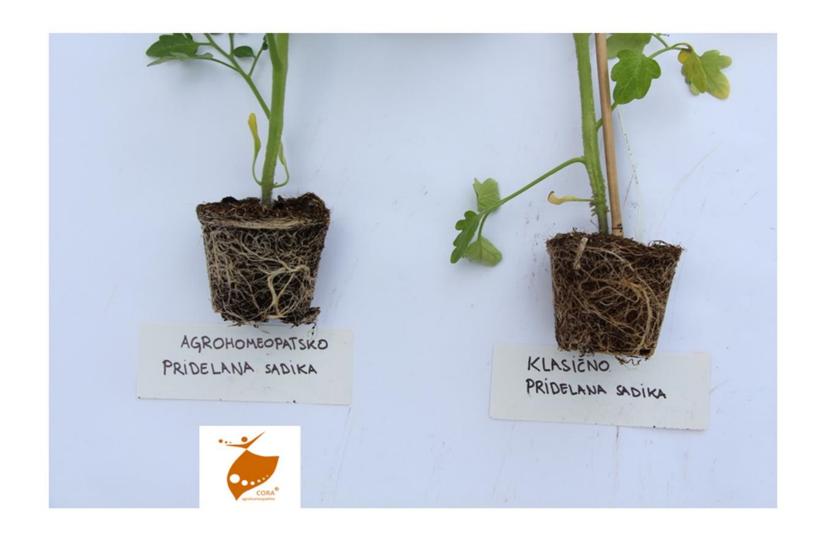

## Grown tomato sedling (variety red lyon), difference on developed rooth system

Lettuce seedlings