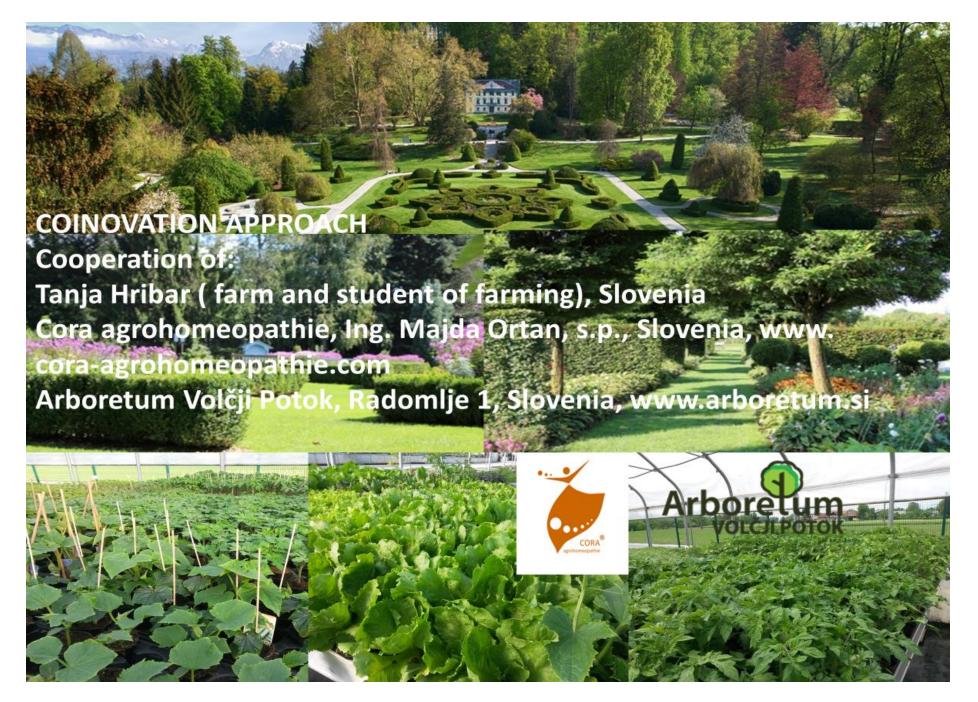

**PROJECT PARTNERS** 

(stated on photo on next slide)

C, 2015, 2016, 2024, Ph. Agrohom, Ing. Majda Ortan, s.p., Šmiklavž 26, 22381 Podgorje pri Slovenj Gradcu, All Rights Reserved.

 A seed is an embryonic plant with an outer shell and an inside food reserve. In seed-producing plants, seed development signifies reproduction.

- In the years 2015 and 2016, by the use of our technology program and our products Cora agrohomepathie®, it was implemented in Arboretum, Volčji Potok (Slovenian State Park and renowned Garden Centre) in growing vegetable seedlings.
- Good practice was diseminate also by publishing article in profesional farmer's magazine, in some other media and on my web site.

• A FEW PHOTOS FROM THIS PROJECT HAVE BEEN COLLECTED BELOW.

- THEY WERE CREATED BY THE PARTNER IN THIS PROJECT, at that time THE STUDENT TANJA HRIBAR, WHO CARRIED OUT PROJECT TASKS TO GATHER KNOWLEDGE, EXPERIENCES AND MATERIALS FOR HER GRADUATE THESIS.
- ENJOY!